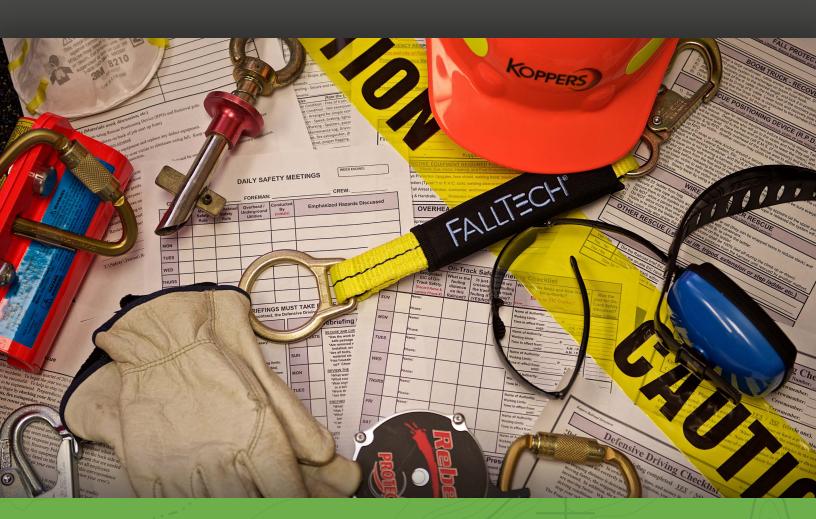

SAFETY IS ALWAYS FIRST.

- Repairs are designed by our in-house Engineering Group and implemented by an experienced Operations Team.
- Koppers Railroad Structures is the Largest railroad Timber Bridge Repair company in North America.
- KRS invented the proven process of detailed inspection followed by in-place preservative treatment to extend the service life of timber bridges including Marine structures.
- Full Turnkey process for New Bridge Construction; from design, permitting and implementation.