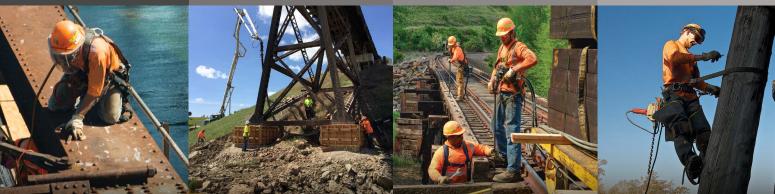

SAFETY IS ALWAYS FIRST.

- Repairs are designed by our in-house Engineering Group and implemented by an experienced Operations Team.
- Koppers Railroad Structures is the Largest railroad Timber Bridge Repair company in North America.
- KRS invented the proven process of detailed inspection followed by in-place preservative treatment to extend the service life of timber bridges including Marine structures.
- Full Turnkey process for New Bridge Construction; from design, permitting and implementation.

- Experts in Concrete Repairs including full cast in place, bearing renewal, pier shafts, wing walls and related components.
- Sensitive to your train schedules and flexible to adjust. We maximize available track time windows.
- Motivated Inspection Teams supported by a 21st century digital data base. Our reports support all FRA inspection criteria.
- Rail Access compatibility to reach those hard to get to structures.