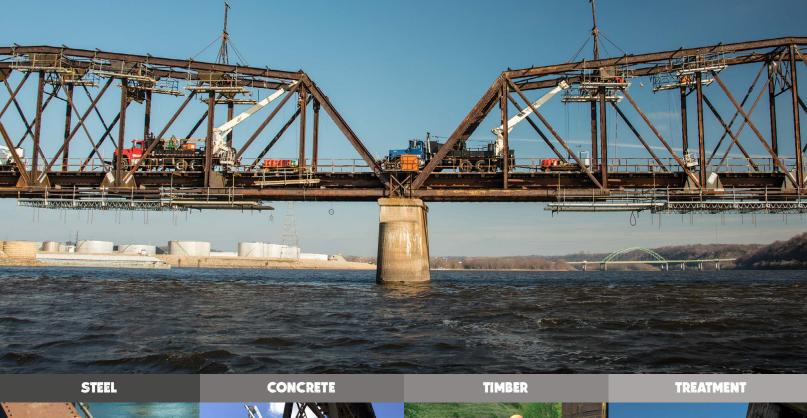

## SPECIALIST IN STEEL BRIDGE REPAIR/UPGRADES/STRENGTHENING INCLUDING MOVABLE STRUCTURES.

When it really matters.

www.koppersrailroadstructures.com

KRS COVERS
NORTH AMERICA
WITH A FULL MENU
OF STRUCTURAL
REPAIR SERVICES.

SAFETY IS ALWAYS FIRST.

- Repairs are designed by our in-house Engineering Group and implemented by an experienced Operations Team.
- Koppers Railroad Structures is the Largest railroad Timber Bridge Repair company in North America.
- KRS invented the proven process of detailed inspection followed by in-place preservative treatment to extend the service life of timber bridges including Marine structures.
- Full Turnkey process for New Bridge Construction; from design, permitting and implementation.

- Experts in Concrete Repairs including full cast in place, bearing renewal, pier shafts, wing walls and related components.
- Sensitive to your train schedules and flexible to adjust. We maximize available track time windows.
- Motivated Inspection Teams supported by a 21st century digital data base. Our reports support all FRA inspection criteria.
- Rail Access compatibility to reach those hard to get to structures.